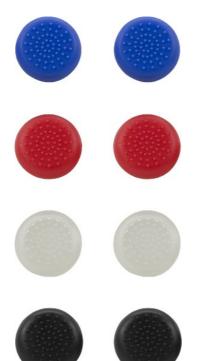

## SL-4524-MTCL STIX Controller Cap Set - for PS5/PS4/Switch multicolor

Improve your analog-stick control, protect your controller and also give it a new, distinctive look. The STIX Controller Cap Set enhances the ergonomic comfort of your analog sticks, offering you greater control when dealing with tricky situations. The caps attach quickly and can be removed at any time – so you can try out any one of the four other colours. The set is compatible with controllers for PS5® and PS4® as well as Nintendo Switch® consoles and Speedlink RAIT controllers.

## **\* \* \*** \*

- Analogue stick add-ons for PS5®, PS4®, Nintendo Switch® and Speedlink RAIT controllers
- Perfect analog-stick control
- Easy to swap
- Handy colour coding
- Improved analog-stick ergonomics
- Easy to attach removable at any time
- 4 colours for controller customisation