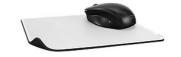

## SL-6243-LWT NOTARY Soft Touch Mousepad, white

-

The high quality, rigid Notary Mousepad has an artificial-leather-look finish. The surface is comfortable to the touch, anti-static and offers precise mouse control. What's more, the non-slip backing means the pad stays rooted to any surface.

## Features

- Stylish leather-look
- artificial leather, hardwearing and rigid
- non-slip backing
- soft covering
- suitable for all optical and laser mice
- easy to clean length: 23cm, width: 19cm, thickness: 3mm