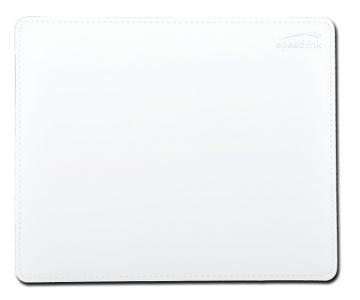

## SL-6243-LWT NOTARY Soft Touch Mousepad, white

-

The high quality, rigid Notary Mousepad has an artificial-leather-look finish. The surface is comfortable to the touch, anti-static and offers precise mouse control. What's more, the non-slip backing means the pad stays rooted to any surface.

## Features

- Stylish leather-look
- artificial leather, hardwearing and rigid
- non-slip backing
- soft covering
- suitable for all optical and laser mice
- easy to clean length: 23cm, width: 19cm, thickness: 3mm