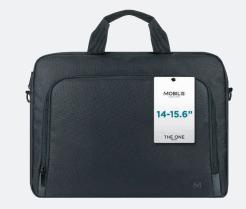

## BRIEFCASE TOPLOADING SIZE 14-16"

Ref. 003045

### BRIEFCASE TOPLOADING 14-16"