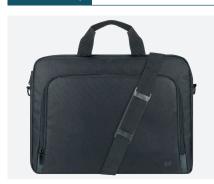

#### 1 separate compartment for the computer 1 compartment for A4 documents

Accessories pocket

With zipped pockets

Shoulder strap

Adjustable and removable shoulder strap included

Tear and water resistant material (600D polyester)