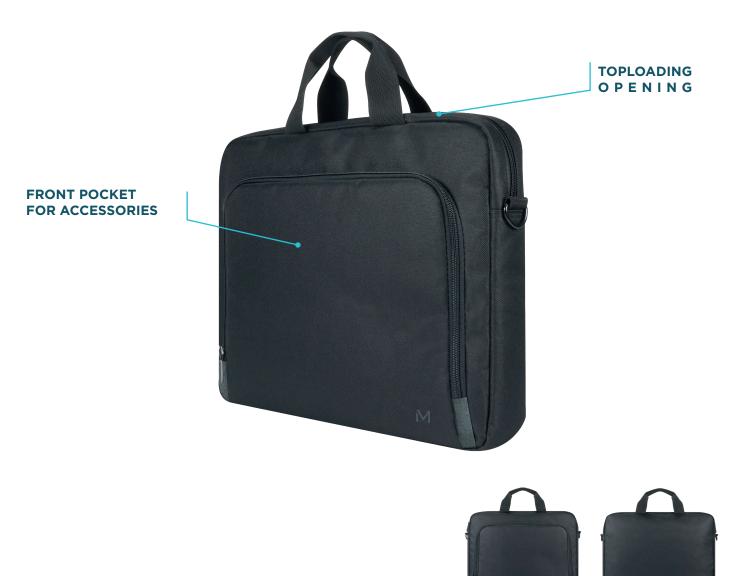

# THE ONE BASIC

THE ONE is the inescapable IT bags collection. With timeless style but modern lines at the same time, it has been designed to efficiently protect your device, including all the features needed.

Whether for personal or professional use, their compact format, resistance and lightness will make these transport bags the ideal solution for your travels.

## BRIEFCASE TOPLOADING SIZE 14-16"

Ref. 003045

#### 1 separate compartment for the computer 1 compartment for A4 documents

Accessories pocket

With zipped pockets

Shoulder strap

Adjustable and removable shoulder strap included

Tear and water resistant material (600D polyester)