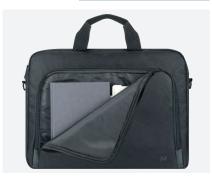

#### 1 separate compartment for the computer 1 compartment for A4 documents

Accessories pocket

With zipped pockets

Shoulder strap

Adjustable and removable shoulder strap included

Tear and water resistant material (600D polyester)