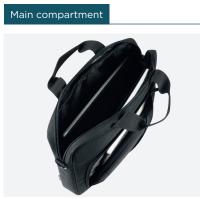

#### 1 separate compartment for the computer 1 compartment for A4 documents

Accessories pocket

With zipped pockets

Shoulder strap

Adjustable and removable shoulder strap included

Tear and water resistant material (600D polyester)