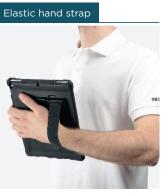

Flexible and light, PROTECH cases fit perfectly like a second skin around the devices they protect and thus take up a minimum of space.

Featuring user-friendly accessories and carry options (neck strap, grip strap, stylus holder, base for tablets) PROTECH cases for tablets and input terminals are the ideal combination to safely carry and use your devices.

## REINFORCED PROTECTIVE CASE FOR TABLET / HYBRID PC

+ Hybrid PC : compatible supplier keyboard

INCLUDED ACCESSORIES

Viewing position

\*Stylus not included

Portait/Landscape layout

Typing position