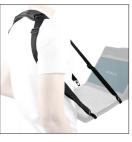

Flexible and light, PROTECH cases fit perfectly like a second skin around the devices they protect and thus take up a minimum of space.

Featuring user-friendly accessories and carry options (neck strap, grip strap, stylus holder, base for tablets) PROTECH cases for tablets and input terminals are the ideal combination to safely carry and use your devices.

## REINFORCED PROTECTIVE CASE FOR TABLET / HYBRID PC

+ Hybrid PC : compatible supplier keyboard

INCLUDED ACCESSORIES

Viewing position

\*Stylus not included

Portait/Landscape layout

Typing position