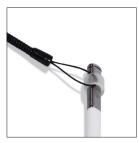

#### STYLUS

001030 - Pack of 10 Rectractable capacitive styluses & spiral cord

001054 - Pack of 10 Capacitive stylus & spiral cord

001053 Capacitif stylus per unit

001033 - Pack of 10 Spiral cord & elastic tube

001032 - Pack of 10 Spiral cord

001080 - Pack of 10 Adhesive Stylus Holder with universal capacitive stylus and spiral cord

001059 - Pack of 10 Only adhesive stylus holder. Compatible with rectractable stylus 001030