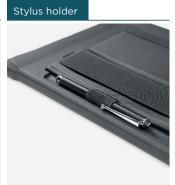

Flexible and light, PROTECH cases fit perfectly like a second skin around the devices they protect and thus take up a minimum of space.

Featuring user-friendly accessories and carry options (neck strap, grip strap, stylus holder, base for tablets) PROTECH cases for tablets and input terminals are the ideal combination to safely carry and use your devices.

## REINFORCED PROTECTIVE CASE FOR TABLET / HYBRID PC

+ Hybrid PC : compatible supplier keyboard

INCLUDED ACCESSORIES

Viewing position

\*Stylus not included

Portait/Landscape layout

Typing position

#### STYLUS

001030 - Pack of 10 Rectractable capacitive styluses & spiral cord

001054 - Pack of 10 Capacitive stylus & spiral cord

001053 Capacitif stylus per unit

001033 - Pack of 10 Spiral cord & elastic tube

001032 - Pack of 10 Spiral cord

001080 - Pack of 10 Adhesive Stylus Holder with universal capacitive stylus and spiral cord

001059 - Pack of 10 Only adhesive stylus holder. Compatible with rectractable stylus 001030