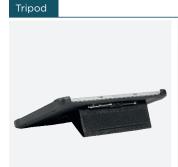

Flexible and light, PROTECH cases fit perfectly like a second skin around the devices they protect and thus take up a minimum of space.

Featuring user-friendly accessories and carry options (neck strap, grip strap, stylus holder, base for tablets) PROTECH cases for tablets and input terminals are the ideal combination to safely carry and use your devices.

## REINFORCED PROTECTIVE CASE FOR TABLET / HYBRID PC

+ Hybrid PC : compatible supplier keyboard

INCLUDED ACCESSORIES

Viewing position

\*Stylus not included

Portait/Landscape layout

Typing position