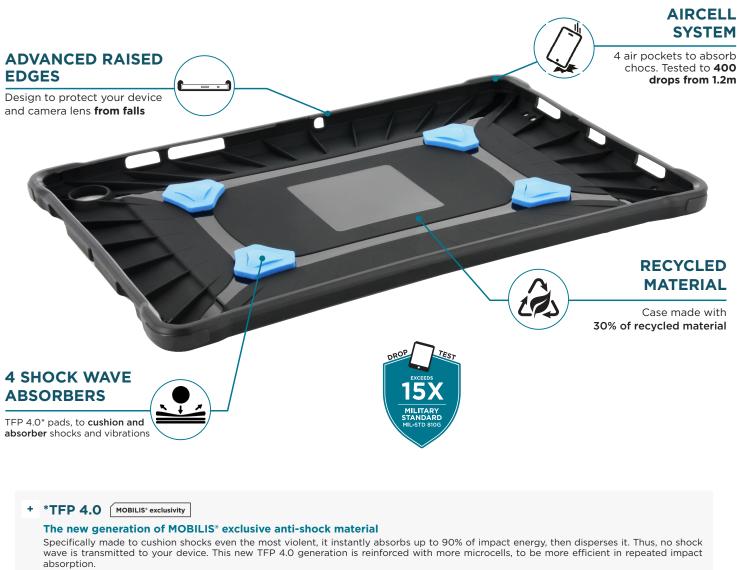

# **PROTECH PACK**

PROTECH reinforced protective cases are cleverly designed to protect your devices efficiently if they happen to be dropped. Several technologies using different materials have been developed to cushion shocks, absorb the shockwave and disperse the energy of the impact. The exclusive combination of several protection elements means that PROTECH is highly resistant to falls and drops, in fact, 15 times higher than the requirements of military standard MIL-STD 810G.

Flexible and light, PROTECH cases fit perfectly like a second skin around the devices they protect and thus take up a minimum of space.

Featuring user-friendly accessories and carry options (neck strap, grip strap, stylus holder, base for tablets) PROTECH cases for tablets and input terminals are the ideal combination to safely carry and use your devices.