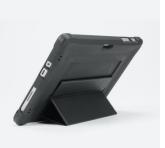

Flexible and light, PROTECH cases fit perfectly like a second skin around the devices they protect and thus take up a

Featuring user-friendly accessories and carry options (hand strap, stylus holder, tripod for tablets) PROTECH cases for tablets and input terminals are the ideal combination to safely carry and use your devices.

#### REINFORCED PROTECTIVE CASE

FOR TABLET / HYBRID PC

\*TFP 4.0 MOBILIS\* exclusivity