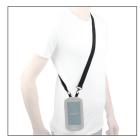

#### **STYLUS**

001030 - Pack of 10 Retractable capacitive styluses & spiral cord

001054 - Pack of 10 Capacitive stylus & spiral

001053 Capacitive stylus per unit

001033 - Pack of 10 Spiral cord & elastic tube

001032 - Pack of 10 Spiral cord

001080 - Pack of 10 Adhesive Stylus Holder with universal capacitive stylus and spiral cord

001059 - Pack of 10 Only adhesive stylus holder. Compatible with retractable stylus 001030