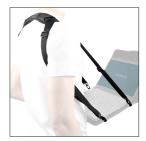

#### **SHOULDER STRAP**

Ergonomic shoulder strap with neck pad 2 attachment points

Safety shoulder strap with security tear-off system 2 attachment points

Typing and transport shoulder strap 4 attachment point