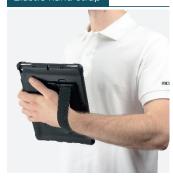

Flexible and light, PROTECH cases fit perfectly like a second skin around the devices they protect and thus take up a

Featuring user-friendly accessories and carry options (hand strap, stylus holder, tripod for tablets) PROTECH cases for tablets and input terminals are the ideal combination to safely carry and use your devices.

#### **INCLUDED ACCESSORIES**

+ Hybrid PC : compatible supplier keyboard

Typing position

Tripod

Viewing position

\*Stylus not included

Elastic hand strap

Portait / Landscape layout