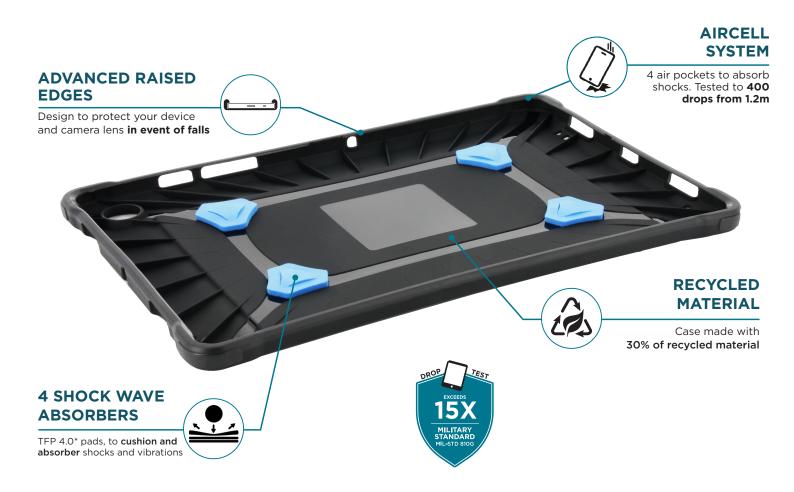

### **PROTECH**

PROTECH reinforced protective cases are cleverly designed to protect your devices efficiently if they happen to be dropped. Several technologies using different materials have been developed to cushion shocks, absorb the shockwave and disperse the energy of the impact. The exclusive combination of several protection elements means that PROTECH is highly resistant to falls and drops, in fact, 15 times higher than the requirements of military standard

#### The new generation of MOBILIS® exclusive anti-shock material

Specifically made to cushion shocks even the most violent, it instantly absorbs up to 90% of impact energy, then disperses it. Thus, no shock wave is transmitted to your device. This new TFP 4.0 generation is reinforced with more microcells, to be more efficient in repeated impact absorption.