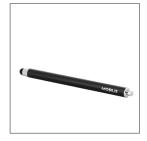

#### **STYLUS**

001030 - Pack of 10 Retractable capacitive styluses & spiral cord

001054 - Pack of 10 Capacitive stylus & spiral

001053 Capacitive stylus per unit

001033 - Pack of 10 Spiral cord & elastic tube

001032 - Pack of 10 Spiral cord

001080 - Pack of 10 Adhesive Stylus Holder with universal capacitive stylus and spiral cord

001059 - Pack of 10 Only adhesive stylus holder. Compatible with retractable stylus 001030