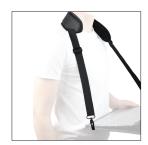

## **MORE SOLUTIONS** WITH ACCESSORIES

Whatever options you choose for your PROTECH case, you can add complementary and compatible accessories. Thanks to them, you will gain in working comfort and you will easily optimise all your work actions.

#### **SHOULDER STRAP**

Ergonomic shoulder strap with neck pad 2 attachment points

Safety shoulder strap with security tear-off system 2 attachment points

Typing and transport shoulder strap 4 attachment point

Fragnomic harness 4 attachment points

Basic shoulder strap with 4 soft rings 2 attachment points