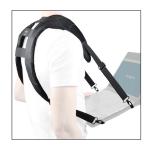

#### **SHOULDER STRAP**

Ergonomic shoulder strap with neck pad 2 attachment points

Safety shoulder strap with security tear-off system 2 attachment points

Typing and transport shoulder strap 4 attachment point