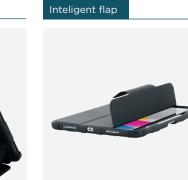

## PROTECTIVE FOLIO CASE FOR iPAD 10.9" (10th gen) (A2696 / A2757 / A2777)

Tripod

Viewing mode

Transparent back

Transparent polycarbonate for easy viewing and scanning identification labels with bar code

Stylus access slot

Automatic sleep & wake mode

Typing mode