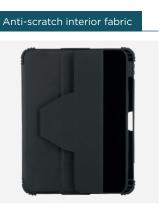

# RUGGED

This protective case is specially designed for iPad 10.9" (10th gen). Semi-rigid, it protects the device with 4 reinforced corners to absorb up to 300 drops of 1,20 m and disperse the shock wave.

## PROTECTIVE FOLIO CASE FOR iPAD 10.9" (10th gen) (A2696 / A2757 / A2777)

Tripod

Viewing mode

Transparent back

Transparent polycarbonate for easy viewing and scanning identification labels with bar code

Stylus access slot

Automatic sleep & wake mode

Typing mode

### Magnetic strip closure

Stylus not included

Pack

| Ref                   | Product                                       |                           |               | EAN Code      |
|-----------------------|-----------------------------------------------|---------------------------|---------------|---------------|
| 062004                | Rugged Case for iPad 10.9'' (10th gen) - Bulk |                           |               | 3700992529363 |
| Packed product weight |                                               | Packed product dimensions | SPCB quantity | PCB quantity  |
| 330 g                 |                                               | 220 x 300 x 20 mm         | 5             | 40            |