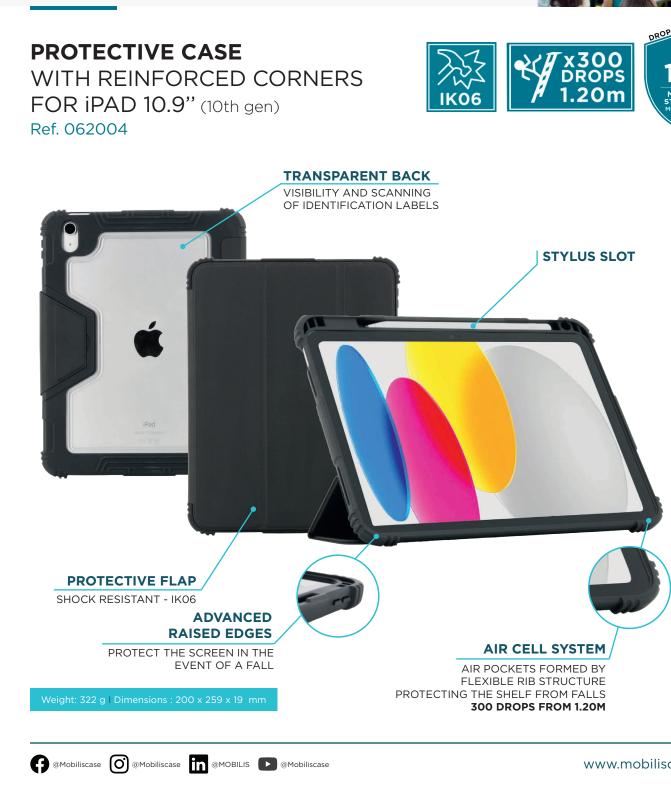

# RUGGED

This protective case is specially designed for iPad 10.9" (10th gen). Semi-rigid, it protects the device with 4 reinforced corners to absorb up to 300 drops of 1,20 m and disperse the shock wave.

The transparent back allows you to identify or personalize your tablet by placing a label that can be scanned. This identification is ideal for businesses or schools.

## PROTECTIVE FOLIO CASE FOR iPAD 10.9" (10th gen) (A2696 / A2757 / A2777)

Tripod

Viewing mode

Transparent back

Transparent polycarbonate for easy viewing and scanning identification labels with bar code

Stylus access slot

Automatic sleep & wake mode

Typing mode

### Magnetic strip closure

Stylus not included

Pack

| Ref                   | Product                                       |                           |               | EAN Code      |
|-----------------------|-----------------------------------------------|---------------------------|---------------|---------------|
| 062004                | Rugged Case for iPad 10.9'' (10th gen) - Bulk |                           |               | 3700992529363 |
| Packed product weight |                                               | Packed product dimensions | SPCB quantity | PCB quantity  |
| 330 g                 |                                               | 220 x 300 x 20 mm         | 5             | 40            |