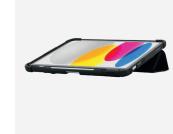

# RUGGED

This protective case is specially designed for iPad 10.9" (10th gen). Semi-rigid, it protects the device with 4 reinforced corners to absorb up to 300 drops of 1,20 m and disperse the shock wave.

## PROTECTIVE FOLIO CASE FOR iPAD 10.9" (10th gen) (A2696 / A2757 / A2777)

Tripod

Viewing mode

Transparent back

Transparent polycarbonate for easy viewing and scanning identification labels with bar code

Stylus access slot