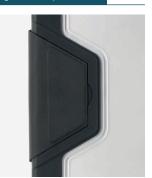

The transparent back allows you to identify or personalize your tablet by placing a label that can be scanned. This identification is ideal for businesses or schools.

## PROTECTIVE FOLIO CASE FOR iPAD 10.9" (10th gen) (A2696 / A2757 / A2777)

Tripod

Viewing mode

Transparent back

Transparent polycarbonate for easy viewing and scanning identification labels with bar code

Stylus access slot