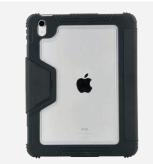

The transparent back allows you to identify or personalize your tablet by placing a label that can be scanned. This identification is ideal for businesses or schools.

## PROTECTIVE FOLIO CASE FOR iPAD 10.9" (10th gen) (A2696 / A2757 / A2777)

Tripod

Viewing mode

Transparent back

Transparent polycarbonate for easy viewing and scanning identification labels with bar code

Stylus access slot