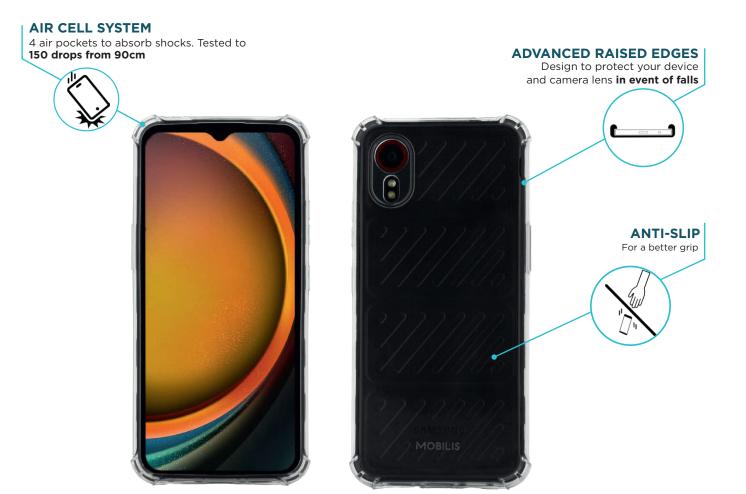

## **R SERIES**

On a daily basis, R SERIES cases efficiently combine protection and sobriety, thanks to its slim shell and a reinforced corner system.

- © Custom-made rugged case
- Access to all ports and functionalities
- Slim design & flexible caseMany references available

## PROTECTIVE CASE FOR GALAXY XCOVER 7 Ref. 057027

| Ref    | Product                                               | EAN code      | Dimensions with pack | Weight with pack | SPCB | РСВ |
|--------|-------------------------------------------------------|---------------|----------------------|------------------|------|-----|
| 057027 | R Series for Galaxy XCover 7 - Transparent - Soft bag | 3700992531342 | 130 x 240 x 13 mm    | 28 gr            | 5    | 40  |
|        |                                                       |               |                      |                  |      |     |