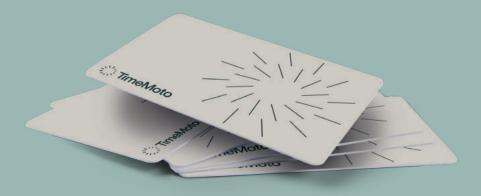

RF—100 RFID Badges

Combine with our Time Clocks
Works smoothly with all our Time
Clocks. Whether you have the
TM—616 or TM—838 SC.

Credit card sized.
Compact.
Fits easily in your wallet, or on your lanyard.

TimeMoto timemoto.com © TimeMoto 2022

Set of 25 RFID Badges. Whether you're adding new employees or replacing lost or damaged badges, these credit card sized badges are designed to work flawlessly with all TimeMoto Time Clocks. Keep a spare set on hand and you'll always be prepared.

## Punch in. Punch out. That's all.

TimeMoto RF-100

Set of 25 badges
RFID proximity badge 125kHz
Credit card size, fits easily in your wallet
Reading distance up to 7 cm
Dimensions: 8.5 x 5.4 cm