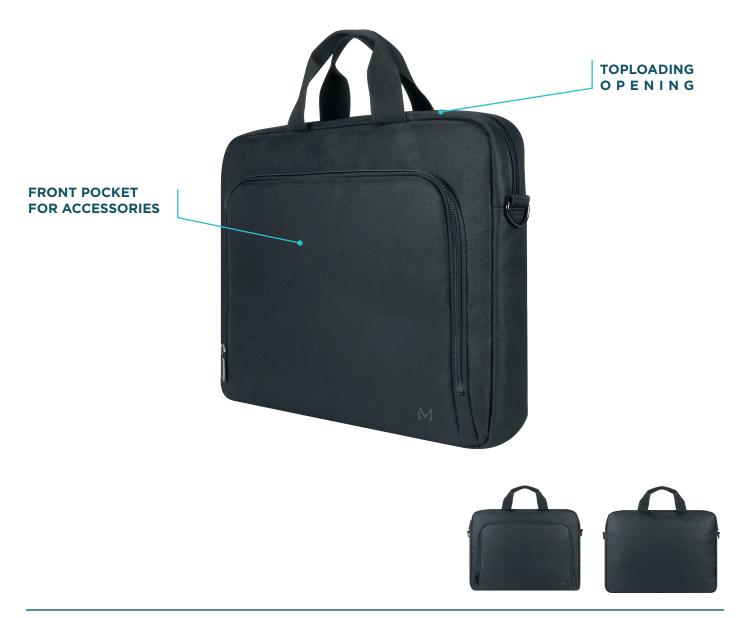

### **BRIEFCASE TOPLOADING**

SIZE 11-14"

Ref. 003044

## **BRIEFCASE TOPLOADING 11-14"**

#### Main compartment

1 separate compartment for the computer 1 compartment for A4 documents

#### Accessories pocket

With zipped pockets

#### Shoulder strap

Adjustable and removable shoulder strap included

Tear and water resistant material (600D polyester)

Designed in France