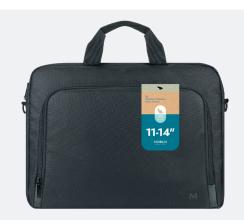

### **BRIEFCASE TOPLOADING**

SIZE 11-14"

Ref. 003044

## **BRIEFCASE TOPLOADING 11-14"**

#### Main compartment

1 separate compartment for the computer 1 compartment for A4 documents

#### Accessories pocket

With zipped pockets

#### Shoulder strap

Adjustable and removable shoulder strap included

Tear and water resistant material (600D polyester)

Designed in France