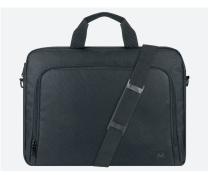

#### Shoulder strap

Adjustable and removable shoulder strap included

Tear and water resistant material (600D polyester)

Designed in France