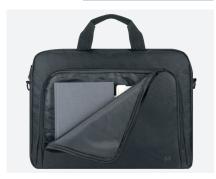

#### Main compartment

1 separate compartment for the computer 1 compartment for A4 documents

#### Accessories pocket

With zipped pockets