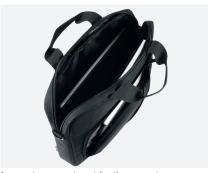

#### Main compartment

1 separate compartment for the computer 1 compartment for A4 documents