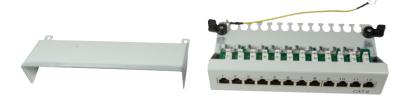

# Cat.6 Patch Panel, 12-Port Shielded

Art no.: NP0017A

#### **Technical Features**

Category 6 Class E 250 MHz

ISO/IEC 11801 and TIA/EIA 568B.2-1

12 shielded RJ45 jacks

Steel housing, RAL 7035 light grey

Supports PoE, PoE+ and PoE++

### **Package Contents**

Cat.6 Patch Panel x 1

Quick Installation Guide x 1