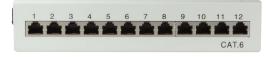

# Cat.6 Patch Panel, 12-Port Shielded

Art no.: NP0017A

#### **Technical Features**

Category 6 Class E 250 MHz

ISO/IEC 11801 and TIA/EIA 568B.2-1

12 shielded RJ45 jacks

Steel housing, RAL 7035 light grey

Supports PoE, PoE+ and PoE++