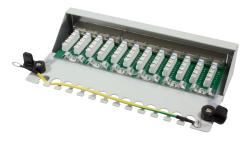

# Cat.6 Patch Panel, 12-Port Shielded

Art no.: NP0017A

#### **Technical Features**

Category 6 Class E 250 MHz

ISO/IEC 11801 and TIA/EIA 568B.2-1

12 shielded RJ45 jacks

Steel housing, RAL 7035 light grey

Supports PoE, PoE+ and PoE++