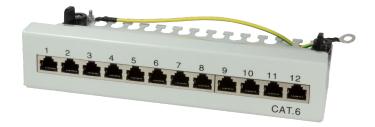

# Cat.6 Patch Panel, 12-Port Shielded

Art no.: NP0017A

#### **Technical Features**

Category 6 Class E 250 MHz

ISO/IEC 11801 and TIA/EIA 568B.2-1

12 shielded RJ45 jacks

Steel housing, RAL 7035 light grey

Supports PoE, PoE+ and PoE++