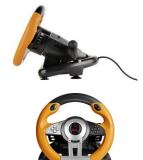

## SL-6695-BKOR-01 DRIFT O.Z. Racing Wheel PC, black-orange

Control is everything – especially on the race track. The DRIFT O.Z. Racing Wheel gives you perfect control of any vehicle: with a rubberised racing-wheel rim for ultimate grip and strong suction cups for the best possible hold even when making extreme manoeuvres. It also features a professional gear stick and precise pedals so you can secure those critical tenths of a second. What's more, you can freely adjust the vibration intensity. Control any vehicle – and dominate every track.

## Features

- Gaming racing wheel for the PC
- Perfect steering precision for superior control when racing
- Powerful force-vibration effects deliver a highly realistic gaming experience
- Precise pedals for gas and brakes
- Fastest gear-shifting times thanks to professional gear stick and shift paddles
- Maximum precision digital D-pad plus 12 buttons
- Configurable vibration strength
- Huge 180° steering lock
- Suction cups for ultimate stability
- Rubberised racing-wheel rim for maximum grip
- Ultra-robust construction
- Switchable between XInput und DirectInput
- USB connector
- Cable lengths: 2m (USB), 1.6m (pedals)
- Dimensions: 270 × 330 × 275 (W × D × H)
- Weight: 1,450g