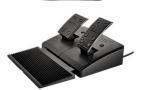

## Features

- Gaming racing wheel for the PC
- Perfect steering precision for superior control when racing
- Powerful force-vibration effects deliver a highly realistic gaming experience
- Precise pedals for gas and brakes
- Fastest gear-shifting times thanks to professional gear stick and shift paddles
- Maximum precision digital D-pad plus 12 buttons
- Configurable vibration strength
- Huge 180° steering lock
- Suction cups for ultimate stability
- Rubberised racing-wheel rim for maximum grip
- Ultra-robust construction
- Switchable between XInput und DirectInput
- USB connector
- Cable lengths: 2m (USB), 1.6m (pedals)
- Dimensions: 270 × 330 × 275 (W × D × H)
- Weight: 1,450g