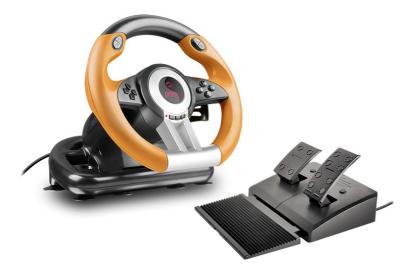

## SL-6695-BKOR-01 DRIFT O.Z. Racing Wheel PC, black-orange

Control is everything – especially on the race track. The DRIFT O.Z. Racing Wheel gives you perfect control of any vehicle: with a rubberised racing-wheel rim for ultimate grip and strong suction cups for the best possible hold even when making extreme manoeuvres. It also features a professional gear stick and precise pedals so you can secure those critical tenths of a second. What's more, you can freely adjust the vibration intensity. Control any vehicle – and dominate every track.

## Features

- Gaming racing wheel for the PC
- Perfect steering precision for superior control when racing
- Powerful force-vibration effects deliver a highly realistic gaming experience
- Precise pedals for gas and brakes
- Fastest gear-shifting times thanks to professional gear stick and shift paddles
- Maximum precision digital D-pad plus 12 buttons
- Configurable vibration strength
- Huge 180° steering lock
- Suction cups for ultimate stability
- Rubberised racing-wheel rim for maximum grip
- Ultra-robust construction
- Switchable between XInput und DirectInput
- USB connector
- Cable lengths: 2m (USB), 1.6m (pedals)
- Dimensions: 270 × 330 × 275 (W × D × H)
- Weight: 1,450g